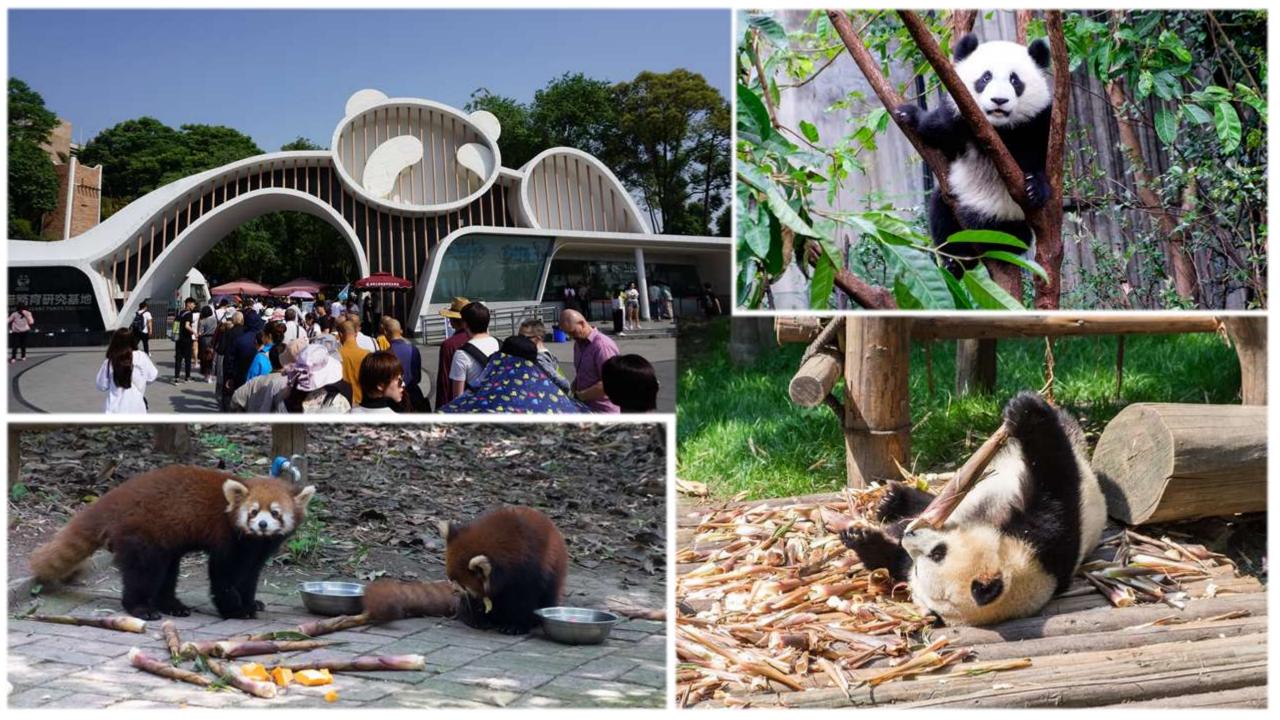

### Chengdu (Sichuan)

- Area (urban): 1 761 km<sup>2</sup> (Brno 230 km<sup>2</sup>)
- Population of Sichuan province: 80,5 mil
- Population of Chengdu: 11,4 mil.
- Average net salary: 20 000 CZK
- the Chengdu Panda Base