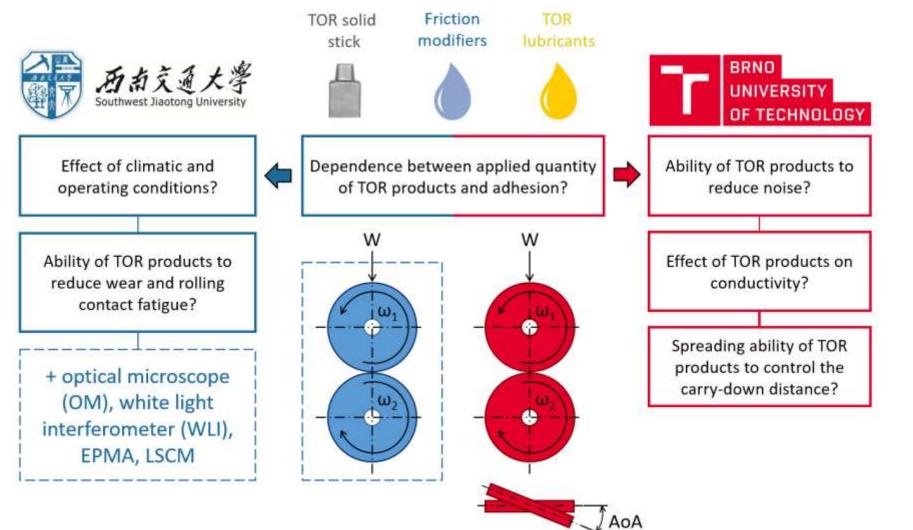

#### **Results of cooperation with SWJTU**

- Study on the wheel/rail adhesion enhancement and damage evolution characteristics in the single-application of alumina particles. Wear – under review
- Rolling–sliding laboratory tests of the effect of environmental conditions on adhesion characteristics in the wheel-rail contact. In progress.
- Friction management methods..... In progress.

#### Czech-China project

- Friction management as a solution for noise and wear mitigation at the wheel-rail interface.
- InterAction ?